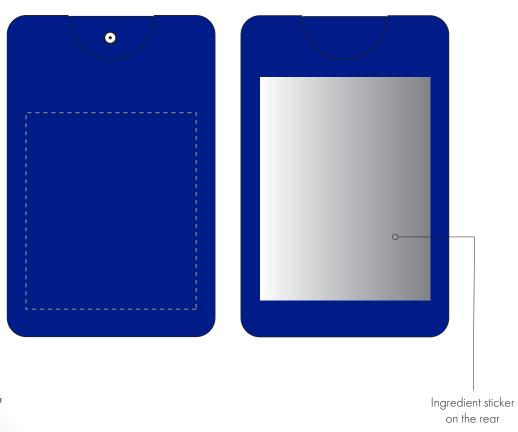

## **PANTONE REFERENCE(S)**

ARTWORK SCALE 100% Max print area: 45mm x 52mm

Product Image for visualisation - colours may vary

The dashed line is to demonstrate print area and will not appear on your printed item